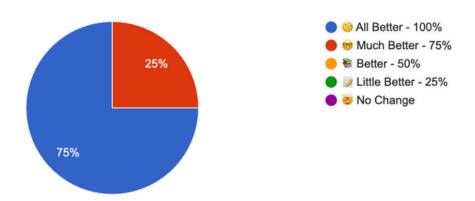

## How has the program impacted your energy levels?

Copy chart

20 responses

Did the program enhance your in focus, patience, or interpersonal relationships at work?

Copy chart

20 responses