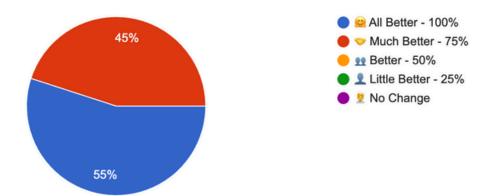

Stress and Anxiety Management
- Better relationship with with Peers
- boost immunity, Improved Sleep Quality
- lower stress and depression levels
- Inner peace
- Ability to manage your mind
- Consistent energy through out the day
- Emotional Intelligence and Holistic Personal Growth

A deeper understanding of the mind's tendencies faculty enhance empowers to their teaching effectiveness while also fostering essential skills such as effective communication, teamwork, and sound decision-making. By gaining these insights, educators equipped to support students' better development and navigate challenges with confidence, creating more engaging and impactful learning environment.

# Glimpses from the program.













# **Transformation Post Happiness Program**



Copy chart

20 responses



## How has the program influenced your state of mind?

Copy chart

20 responses



# Did the program help you better manage stress and improve your emotional well-being?

□ Copy chart

20 responses



## How has the program impacted your energy levels?

Copy chart

20 responses



Did the program enhance your in focus, patience, or interpersonal relationships at work?

Copy chart

20 responses



## How is your overall well-being?

□ Copy chart

20 responses



# Overwhelming Faculty Response to the Happiness Program

The Art of Living class was an insightful and transformative experience. The meditation techniques and breathing exercises were particularly impactful, helping me feel more centered and focused. I appreciated the holistic approach to stress management and personal growth. T