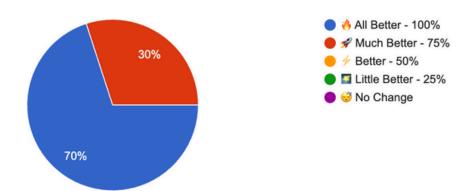

# Did the program help you better manage stress and improve your emotional well-being?

□ Copy chart

20 responses