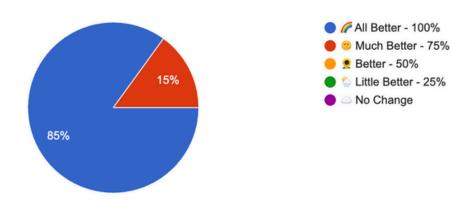

# **Transformation Post Happiness Program**

Copy chart

20 responses

## How has the program influenced your state of mind?

Copy chart

20 responses

# Did the program help you better manage stress and improve your emotional well-being?

□ Copy chart

20 responses

## How has the program impacted your energy levels?

Copy chart

20 responses

Did the program enhance your in focus, patience, or interpersonal relationships at work?

Copy chart

20 responses

## How is your overall well-being?

□ Copy chart

20 responses