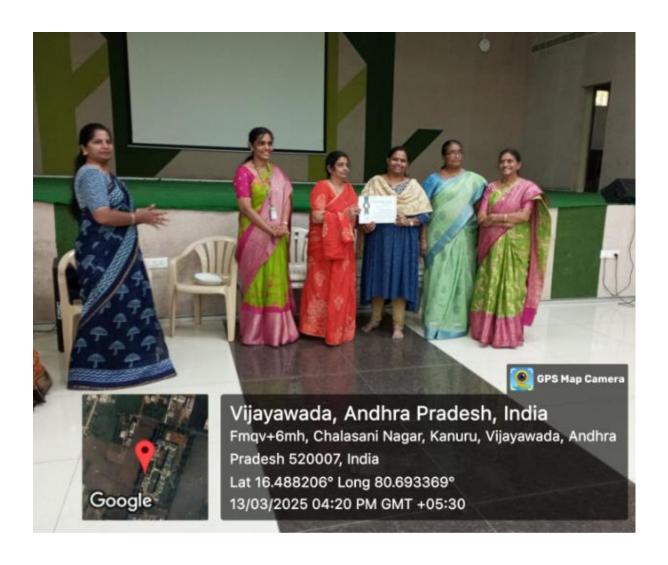

|
| Mrs.P.Swajala          | Lab. Technician     | PVP SIDDHARTHA INSTITUTE OF TECHNOLOGY                                           | Pourefalos | P. Swalales | D Swalala | P. Surdales | P. Swafal |
| Mrs.M. Vijitha         | Assistant Professor | P.B.SIDDHARTHA COLLEGE OF ARTS & SCIENCE                                         | M          | W.          | M         | M.          | M         |
| Dr.D.Sri Lakshmi       | Assistant Professor | P.B.SIDDHARTHA COLLEGE OF ARTS & SCIENCE                                         | 9112       | DSR         | RSR       | 0.06        | Olla -    |
| Mrs.D Lakshmi Sailaja  | Ofice Assistant     | PVP SIDDHARTHA INSTITUTE OF TECHNOLOGY                                           | Zsoulz !   | Ze ha       | 700       | 1 . 1       | MSM       |









# Women's special Happiness Program

# Feedback and Reviews Report



50 Participants

**Dates: 9th March to 13th March** 

Venue: PVP siddhartha institute of technology

The Art of living Team





# Art of living's impact



# **Happiness Program Benefits**

- Stress and Anxiety Management
- Better relationship with with Peers
- boost immunity, Improved Sleep Quality
- lower stress and depression levels
- Inner peace
- Ability to manage your mind
- Consistent energy through out the day
- Emotional Intelligence and Holistic Personal Growth

A deeper understanding of the mind's tendencies faculty enhance empowers to their teaching effectiveness while also fostering essential skills such as effective communication, teamwork, and sound decision-making. By gaining these insights, educators