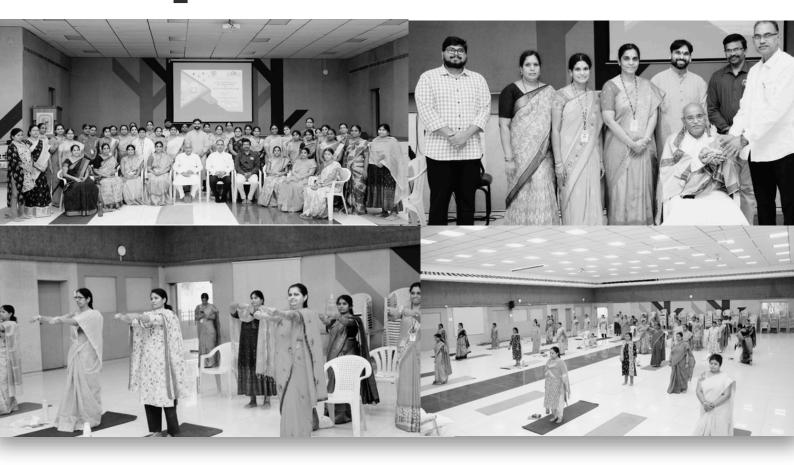

NSTITUTE OF TECHNOLOGY                                           | Pourefalos | P. Swalales | D Swalala | P. Surdales | P. Swafal |
| Mrs.M. Vijitha         | Assistant Professor | P.B.SIDDHARTHA COLLEGE OF ARTS & SCIENCE                                         | M          | W.          | M         | M.          | M         |
| Dr.D.Sri Lakshmi       | Assistant Professor | P.B.SIDDHARTHA COLLEGE OF ARTS & SCIENCE                                         | 9112       | DSR         | RSR       | 0.06        | Olla -    |
| Mrs.D Lakshmi Sailaja  | Ofice Assistant     | PVP SIDDHARTHA INSTITUTE OF TECHNOLOGY                                           | Zsoulz !   | Ze ha       | 700       | 1 . 1       | MSM       |









# Women's special Happiness Program

# Feedback and Reviews Report



50 Participants

**Dates: 9th March to 13th March** 

Venue: PVP siddhartha institute of technology

The Art of living Team





# Art of living's impact



# **Happiness Program Benefits**

- Stress and Anxiety Management
- Better relationship with with Peers
- boost immunity, Improved Sleep Quality
- lower stress and depression levels
- Inner peace
- Ability to manage your mind
- Consistent energy through out the day
- Emotional Intelligence and Holistic Personal Growth

A deeper understanding of the mind's tendencies faculty enhance empowers to their teaching effectiveness while also fostering essential skills such as effective communication, teamwork, and sound decision-making. By gaining these insights, educators equipped to support students' better development and navigate challeng