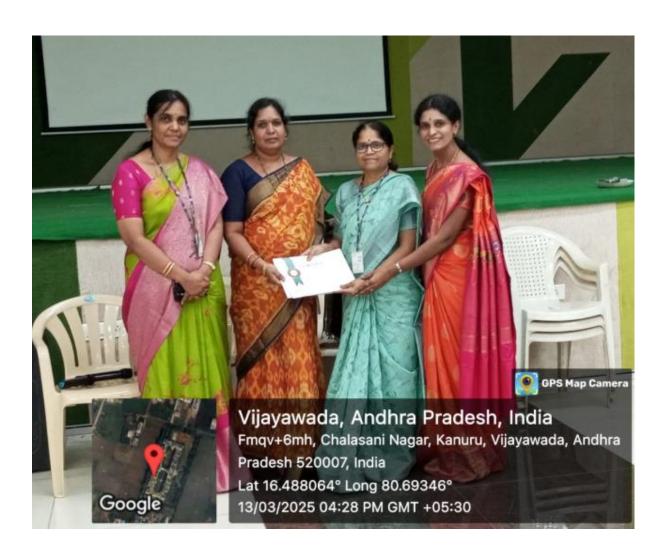

IV)      |
| Mrs.P.Swajala          | Lab. Technician     | PVP SIDDHARTHA INSTITUTE OF TECHNOLOGY                                           | Pourefalos | P. Swalales | D Swalala | P. Surdales | P. Swafal |
| Mrs.M. Vijitha         | Assistant Professor | P.B.SIDDHARTHA COLLEGE OF ARTS & SCIENCE                                         | M          | W.          | M         | M.          | M         |
| Dr.D.Sri Lakshmi       | Assistant Professor | P.B.SIDDHARTHA COLLEGE OF ARTS & SCIENCE                                         | 9112       | DSR         | RSR       | 0.06        | Olla -    |
| Mrs.D Lakshmi Sailaja  | Ofice Assistant     | PVP SIDDHARTHA INSTITUTE OF TECHNOLOGY                                           | Zsoulz !   | Ze ha       | 700       | 1 . 1       | MSM       |









# Women's special Happiness Program

# Feedback and Reviews Report



50 Participants

**Dates: 9th March to 13th March** 

Venue: PVP siddhartha institute of technology

The Art of living Team





# Art of living's impact



# **Happiness Program Benefits**

- Stress and Anxiety Management
- Better relationship with with Peers
- boost immunity, Improved Sleep Quality
- lower stress and depression levels
- Inner peace
- Ability to manage your mind
- Consistent energy through out the day
- Emotional Intelligence and Holistic Personal Growth

A deeper understanding of the mind's tendencies faculty enhance empowers to their teaching effectiveness while also fostering essential skills such as effective communication, teamwork, and sound decision-making. By gaining these insights, educ