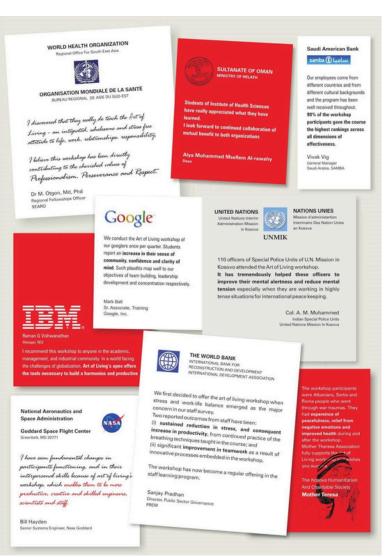

# Recommended by Premium Institutes around the world!

"Life Changing"

"May be the fastest-growing spiritual practice on the planet"

"Like Fresh Air to Millions"

"Show promise in providing relief for depression"