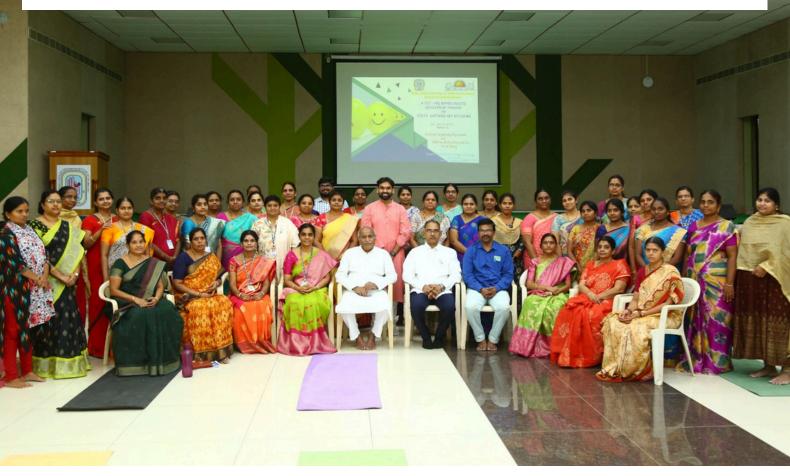

of living Team





# Art of living's impact



# **Happiness Program Benefits**

- Stress and Anxiety Management
- Better relationship with with Peers
- boost immunity, Improved Sleep Quality
- lower stress and depression levels
- Inner peace
- Ability to manage your mind
- Consistent energy through out the day
- Emotional Intelligence and Holistic Personal Growth

A deeper understanding of the mind's tendencies faculty enhance empowers to their teaching effectiveness while also fostering essential skills such as effective communication, teamwork, and sound decision-making. By gaining these insights, educators equipped to support students' better development and navigate challenges with confidence, creating more engaging and impactful learning environment.

# Glimpses from the program.













# **Transformation Post Happiness Program**



Copy chart

20 responses



## How has the program influenced your state of mind?

Copy chart

20 responses



# Did the program help you better manage stress and improve your emotional well-being?

□ Copy chart

20 responses



## How has the program impacted your energy levels?

Copy chart

20 responses



Did the program enhance your in focus, patience, or interpersonal relationships at work?

Copy chart

20 responses



## How is your overall well-being?

□ Copy chart

20 responses



# Overwhelming Faculty Response to the Happiness Program

The Art of Living class was an insightful and transformative experience. The meditation techniques and breathing exercises were particularly impactful, helping me feel more centered and foc